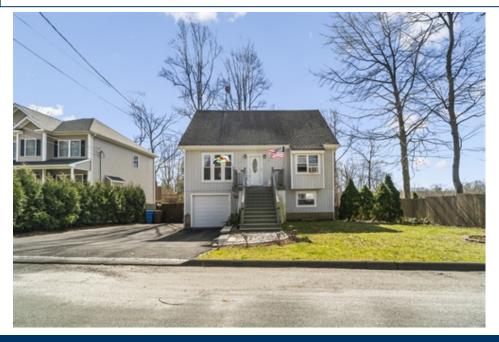

## 7 Orowoc Trail, Shelton, CT 06484

- » Beds: 4 | Baths: 2 Full
- » MLS #: 24003243
- » Single Family | 1,586 ft<sup>2</sup>
- » Beautiful Open Concept
- » Private fenced backyard space
- » More Info: 70rowocTrail.IsForSale.com

## \$487,500

This is what you have been waiting for! Nothing to do but move in. Main level Kitchen w/Island, Newer Cabinetry, Granite Counters + Stainless Steel appliances. Open Floor plan to all of the main level living spaces. Beautiful Hardwood floors throughout. Bathrooms recently updated and well maintained. Recent/New windows, driveway, updated electrical system, garage door. Enjoy the private fenced backyard from multiple decks. Fantastic location - Minutes from the Parkway. Close to restaurants and shops and you can find most anything you need close by. Local attractions include Pine Rock Park, hiking, golf, a wildlife preserve and the Housatonic River. This house comes worry free with a home warranty.