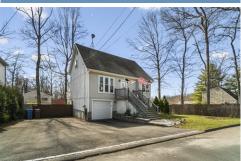

## 7 Orowoc Trail, Shelton, CT 06484

- » Beds: 4 | Baths: 2 Full
- » MLS #: 24003243
- » Single Family | 1,586 ft<sup>2</sup>
- » Beautiful Open Concept
- » Private fenced backyard space
- » More Info: 70rowocTrail.IsForSale.com

## \$487,500

This is what you have been waiting for! Nothing to do but move in. Main level Kitchen w/Island, Newer Cabinetry, Granite Counters + Stainless Steel appliances. Open Floor plan to all of the main level living spaces. Beautiful Hardwood floors throughout. Bathrooms recently updated and well maintained. Recent/New windows, driveway, updated electrical system, garage door. Enjoy the private fenced backyard from multiple decks. Fantastic location - Minutes from the Parkway. Close to restaurants and shops and you can find most anything you need close by. Local attractions include Pine Rock Park, hiking, golf, a wildlife preserve and the Housatonic River. This house comes worry free with a home warranty.